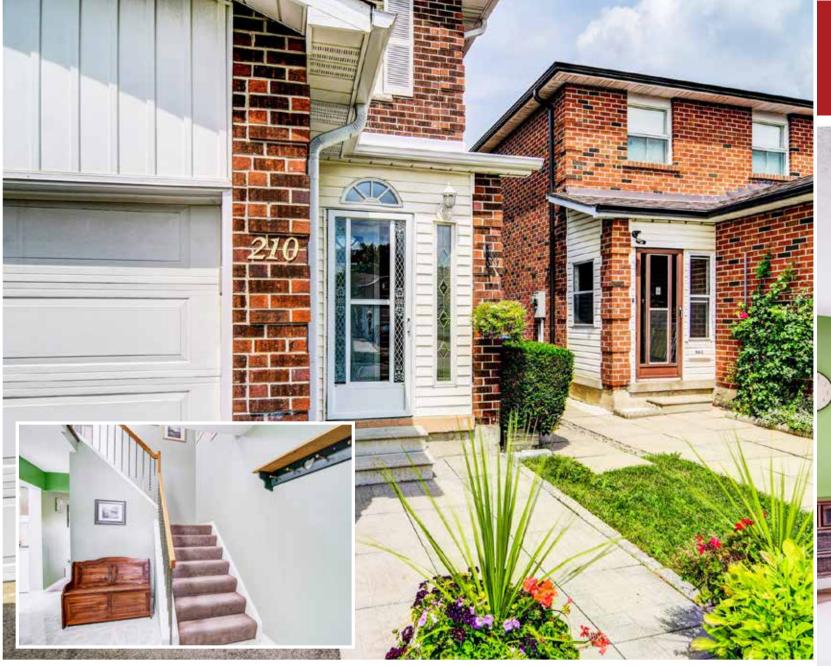

#### Front

Enclosed Front Porch With New Entry Door ('18) into foyer with ceramic floor & mirrored closet

#### **210 Simmons Boulevard Brampton**

First Time Offered, This Gem Of A Home Has Been Lovingly Maintained By the Original Family. A Huge 30' x 150' Private Landscaped Lot With Mature, Well-Groomed Trees and A Large Back Deck and Garden Shed. Great Curb Appeal With Newly Re-Paved Driveway, Enclosed Front Porch With New Entry Door to Spacious Foyer With Ceramic Floor and Mirrored Closet Doors. Ceramics Through Hallway, Powder Room and Into Eat-In Kitchen With Brick Backsplash, Oak Cabinets and Breakfast Area. Large Living Room/Dining Room With Walk-Out to Deck and Fenced Yard. Upper Floor With 3 Bedrooms Including 2 Very Spacious Bedrooms With Laminate Floors, Master With Wall-to-Wall Closet and Semi-Ensuite Bathroom (Beautifully Renovated & Featuring Granite Vanity Top). The Lower Level Offers A Large Recreation Room, Brand New 3 Piece Bathroom, Laundry Area and Storage. The Backyard Is Beautiful With Deck, Patio, Trees, Shrubs ...Just Lovely.