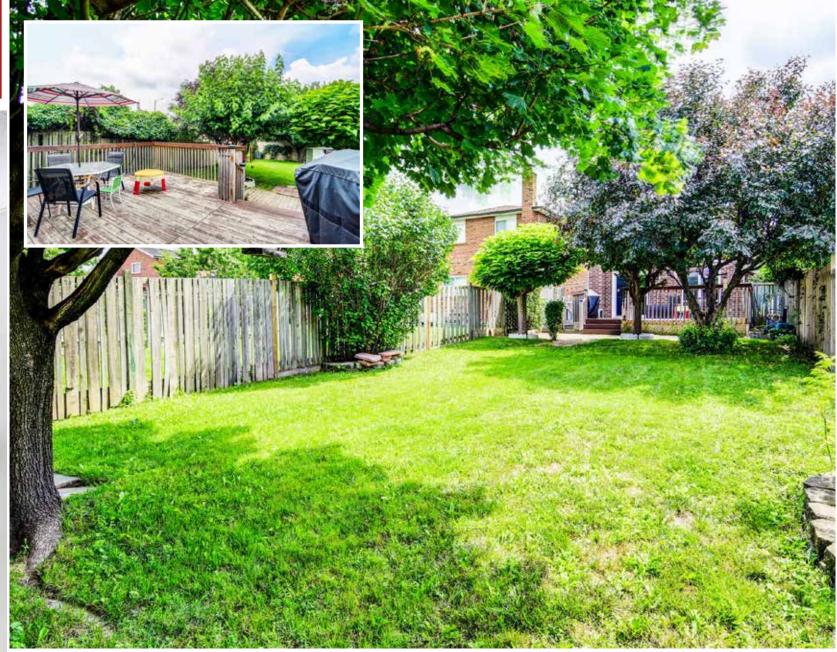

#### **Basement**

Recreation room, Separate Laundry and Brand New 3 Piece Bathroom

Backyard
Fabulous Fully Fenced Yard (Lot is 150 Feet Deep!) with Large Deck, Patio, Mature Trees and Shrubs and Garden Shed.