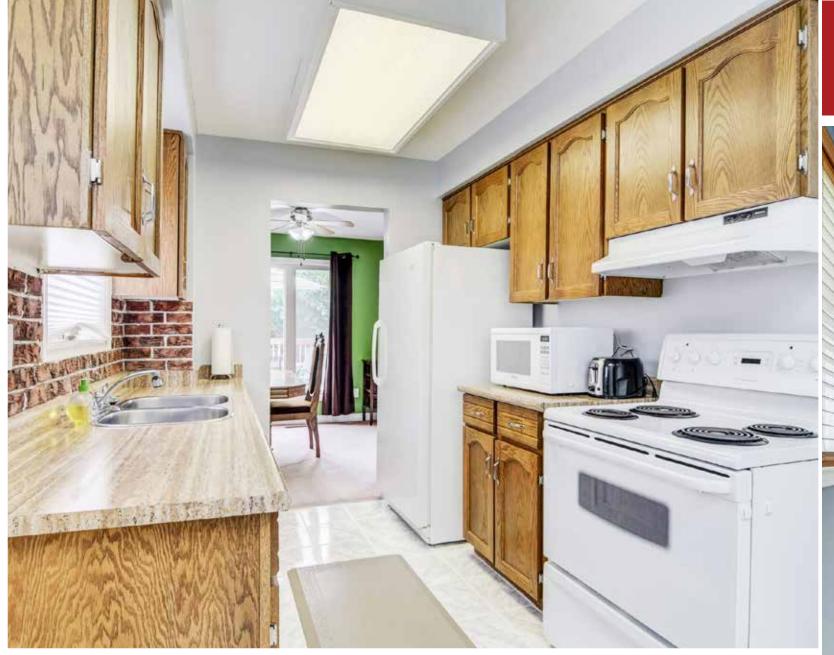

### Kitchen

Eat -In Kitchen with Ceramic Floor, Brick Backsplash, Breakfast area with Wainscoting