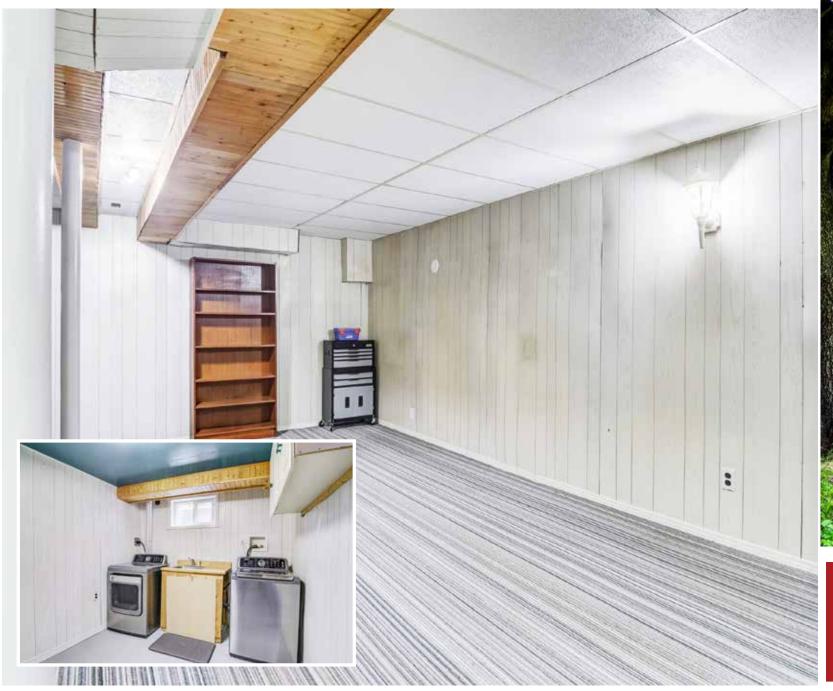

#### **Basement**

Recreation room, Separate Laundry and Brand New 3 Piece Bathroom

Backyard
Fabulous Fully Fenced Yard (Lot is 150 Feet Deep!) with Large Deck, Patio, Mature Trees and Shrubs and Garden Shed.